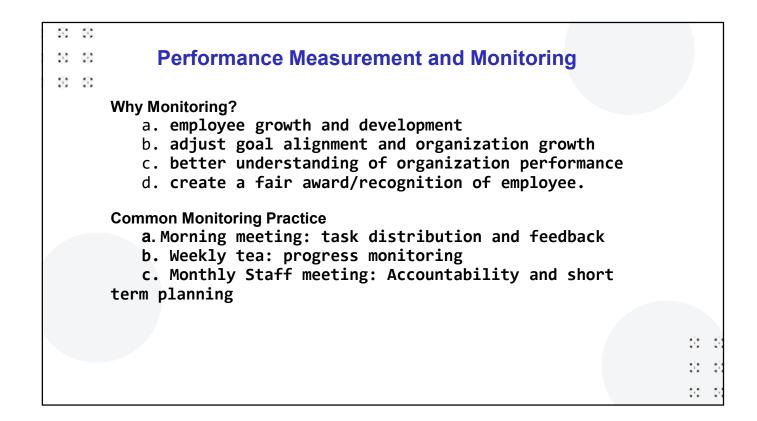

## Agenda

- Introduction
- Performance: Measure & Monitor
- Office Resource Utilization
- Attendance
- Office Communication
- Question and Answer

| 00              |                                                                                                                                                |      |
|-----------------|------------------------------------------------------------------------------------------------------------------------------------------------|------|
| 0 0             | Performance Measurement and Monitoring                                                                                                         |      |
| $\odot$ $\odot$ |                                                                                                                                                |      |
|                 | What is Employee Performance?<br>Contribution of the employee compared to organization's<br>expected output of an employee.                    |      |
|                 | Measuring Performance: ACR                                                                                                                     |      |
|                 | <ul> <li>Evaluation forms (ACR) typically cover the following topics:</li> <li>Quality of work (accuracy, thoroughness, competence)</li> </ul> |      |
|                 | <ul> <li>Quantity of work (productivity level, time management,<br/>ability to meet deadlines)</li> </ul>                                      |      |
|                 | <ul> <li>Job knowledge (skills and understanding of the work)</li> <li>Working relationships (ability to work with others,</li> </ul>          |      |
|                 | communication skills)                                                                                                                          |      |
|                 | Achievements                                                                                                                                   | 60 C |
|                 | Along with the annual evaluation a regular continuous                                                                                          | ÷ •  |
|                 | observation can ensure proper accountability.                                                                                                  |      |